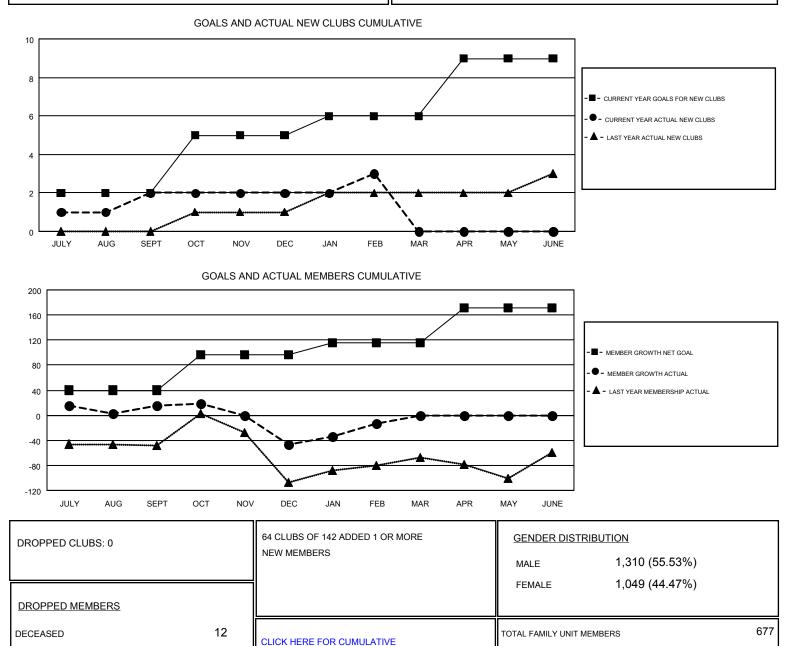

## GMT: RASHMI KOOVERJEE

| Clubs<br>RESULTS FOR 2018-2019 |   |   |   | Members<br>RESULTS FOR 2018-2019 |    |     |     |
|--------------------------------|---|---|---|----------------------------------|----|-----|-----|
|                                |   |   |   |                                  |    |     |     |
| JULY/AUG/SEPT                  | 2 | 2 | 0 | JULY/AUG/SEPT                    | 40 | 119 | 91  |
| OCT/NOV/DEC                    | 3 | 0 | 0 | OCT/NOV/DEC                      | 56 | 53  | 110 |
| JAN/FEB/MAR                    | 1 | 1 | 0 | JAN/FEB/MAR                      | 20 | 78  | 38  |
| APR/MAY/JUNE                   | 3 | 0 | 0 | APR/MAY/JUNE                     | 56 | 0   | 0   |

CLUB CANCELLED

OTHER

TOTAL

0

227

239

MEMBERSHIP DATA

350